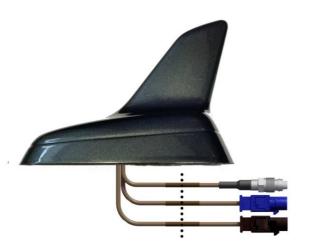

## **Bespoke Options**

- UHF
- GSM 900/1800
- UMTS
- GPS
- ISM 868
- WLAN
- Bluetooth
- Custom Frequencies

This covert antenna is a genuine OEM Audi A3, A4, A6 panel mount shark fin antenna. Supplied painted to match any vehicle's colour code. Once painted each of our antennas are individually tested to make sure the frequency performance is not affected by the paint finish supplied.

The antenna has 2x 300mm RG316 low loss cables exiting the antenna.

Optional RF connectors can be specified when ordering, and can be supplied with a full range of extension cable assemblies to suit your installation requirements.