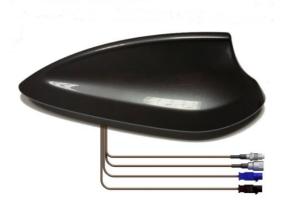

## SABM0F300-F9 FULL COVERT BMW F30 ANTENNA - 1 FUNCTIONS

## **Features**

Custom Frequencies

This covert antenna is a genuine OEM shark fin antenna for a BMW F30 3 Series Estate but can be found fitted to most of the BMW range. Supplied painted to match any vehicle's colour code. Once painted each of our antennae are individually tested to make sure the frequency performance is not affected by the paint finish applied. The antenna has 1x 300mm RG316 low loss cables exiting the antenna but can be purchased with many different functions from Tetra to WLAN. Optional RF connectors can be specified when ordering, and can be supplied with a full range of extension cable assemblies to suit your installation requirements. Please contact us for more details.

## Frequency Bands : UHF

| Band                  | UHF                                                      |
|-----------------------|----------------------------------------------------------|
| Frequency             | 400-430MHz                                               |
| Input Power           | 10W                                                      |
| Gain                  | 1.15dBi                                                  |
| Polarisation          | Vertical                                                 |
| VSWR                  | <2.5:1                                                   |
| Impedance             | 50Ω                                                      |
| Coax &<br>Termination | 1x 300mm RG316<br>Low Loss Coax terminated<br>to FME (f) |
| Temp.<br>Range        | –20° C to +60°                                           |
| Dimensions<br>(mm)    | L 105 x W 50 x H 55                                      |