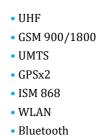

## **Features**

Custom Frequencies

This covert antenna is a genuine OEM shark fin antenna for a BMW F30 3 Series Estate but can be found fitted to most of the BMW range. Supplied painted to match any vehicle's colour code. Once painted each of our antennae are individually tested to make sure the frequency performance is not affected by the paint finish applied. The antenna has 1x 300mm RG316 low loss cables exiting the antenna but can be purchased with many different functions from Tetra to WLAN. Optional RF connectors can be specified when ordering, and can be supplied with a full range of extension cable assemblies to suit your installation requirements. Please contact us for more details.