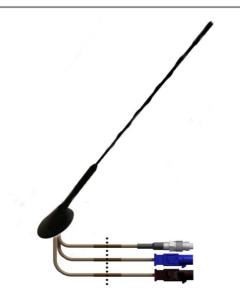

## **Bespoke Options**

Features

- UHF
- VHF
- UMTS
- GPS
- ISM 868
- WLAN
- Bluetooth
- Custom Frequencies

This covert antenna is a genuine OEM front centre roof antenna from Ford Focus CC. With a large base it can be used as a general purpose antenna that would be an ideal replacement for any vehicle to provide multifunction's. Dependant on the frequencies required, whip heights can be adjusted to suit your requirements. The antenna is a panel mount antenna with a single nut fitment and features a removable whip to allow for maintenance. This particular part number has 1x 300mm RG316 low loss cable exiting the antenna. Optional RF connectors can be specified when ordering, and can be supplied with a full range of extension cable assemblies, and multiplexers to allow you to retain AMFM functions of a vehicle.