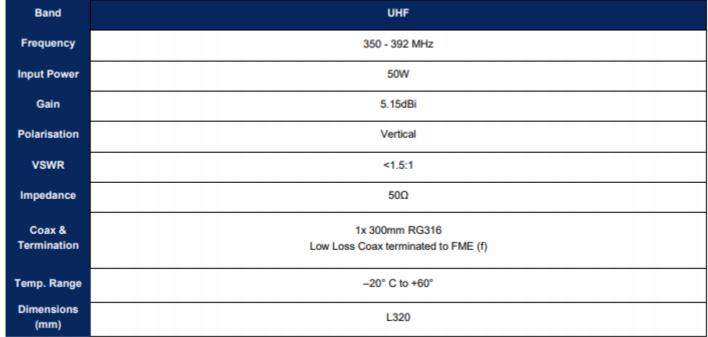

eatures

- UHF
- VHF
- UMTS
- GPS
- ISM 868
- WLAN
- Bluetooth
- Custom Frequencies

This covert antenna is a genuine OEM front centre roof antenna from Ford Focus CC. With a large base it can be used as a general purpose antenna that would be an ideal replacement for any vehicle to provide multifunction's. Dependant on the frequencies required, whip heights can be adjusted to suit your requirements. The antenna is a panel mount antenna with a single nut fitment and features a removable whip to allow for maintenance. This particular part number has 1x 300mm RG316 low loss cable exiting the antenna. Optional RF connectors can be specified when ordering, and can be supplied with a full range of extension cable assemblies, and multiplexers to allow you to retain AMFM functions of a vehicle.



Subject to change without prior notice.

Sure Antennas. 6 Woodway Court, Thursby Rd, Bromborough Merseyside CH62 3PR

T.01513349160 | E. sales@sure-antennas.com



## Specifications: Frequency Bands : UHF (F2)