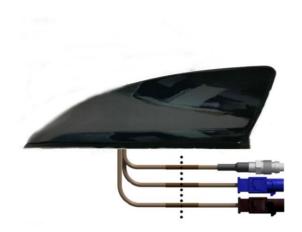

## **Features**

- UHF
- GSM 900/1800
- WCDMA I
- GPSx2
- ISM 868
- WLAN
- Bluetooth
- Custom Frequencies

This covert antenna is a genuine OEM antenna for a Ford and can be fitted to most of their range of vehicles. Ideal for modern Ford models that don't have a roof mounted antenna. Supplied as standard in a black plastic, but can be painted to match your vehicle colour if needed. Once painted each of our antennae is individually tested to make sure the frequency performance is not affected by the paint finish supplied.

The antenna has 1x 300 mm RG316 low loss cables exiting the antenna.

This antenna can be purchased with many different functions. Please contact us for more information.

**Specifications:** Frequency Bands: GSM

| Band                  | GSM                                                              |
|-----------------------|------------------------------------------------------------------|
| Frequency             | 890-960, 1750-1890MHz                                            |
| Input Power           | 3W                                                               |
| Gain                  | 1dBi Peak Gain                                                   |
| Polarisation          | Vertical                                                         |
| VSWR                  | <2.5:1 (typical 1.5:1)                                           |
| Impedance             | 50Ω                                                              |
| Coax &<br>Termination | 1x 300mm RG316 Low Loss Coax terminated to Bordeaux FAKRA D Male |
| Temp. Range           | –20° C to +60°                                                   |
| Dimensions<br>(mm)    | L132 x W 70 x H 44                                               |