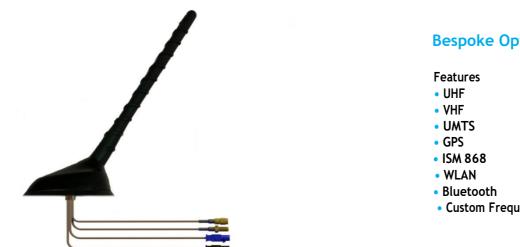

## **Bespoke Options**

Custom Frequencies

This covert antenna is a genuine OEM panel mount roof antenna from Hyundai fitted to the iLoad and i30 model range. With a large base it can be used as a general purpose antenna and would be an ideal replacement for any vehicle to provide multi-functions.

The antenna features a removable whip to allow for maintenance. This particular part number has 1x 300mm RG316 low loss cable exiting the antenna. Optional RF connectors can be specified when ordering, and can be supplied with a full range of extension cable assemblies, and multiplexers to allow you to retain AMFM functions of a vehicle.