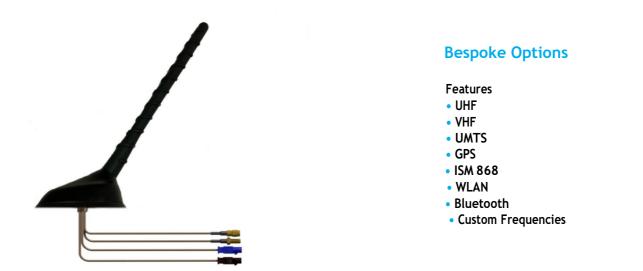

This covert antenna is a genuine OEM panel mount roof antenna from Hyundai fitted to the iLoad and i30 model range. With a large base it can be used as a general purpose antenna and would be an ideal replacement for any vehicle to provide multi-functions.

The antenna features a removable whip to allow for maintenance. This particular part number has 1x 300mm RG316 low loss cable exiting the antenna. Optional RF connectors can be specified when ordering, and can be supplied with a full range of extension cable assemblies, and multiplexers to allow you to retain AMFM functions of a vehicle.