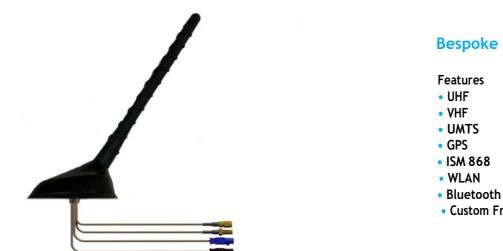

## **Bespoke Options**

- Custom Frequencies

This covert antenna is a genuine OEM panel mount roof antenna from Hyundai fitted to the iLoad and i30 model range. With a large base it can be used as a general purpose antenna and would be an ideal replacement for any vehicle to provide multi-functions.

The antenna features a removable whip to allow for maintenance. This particular part number has 1x 300mm RG316 low loss cable exiting the antenna. Optional RF connectors can be specified when ordering, and can be supplied with a full range of extension cable assemblies, and multiplexers to allow you to retain AMFM functions of a vehicle.

## Specifications: Frequency Bands : UHF (R) AMFM

| Band                  | UHF                                                     | AM/FM      |
|-----------------------|---------------------------------------------------------|------------|
| Frequency             | 450-470 MHz                                             | 88-108 MHz |
| Input Power           | 50W                                                     |            |
| Gain                  | 5.15dBi                                                 |            |
| Polarisation          | Vertical                                                | Vertical   |
| VSWR                  | <1.5:1                                                  | 2.1:1      |
| Impedance             | 50Ω                                                     | 50Ω        |
| Coax &<br>Termination | 1x 300mm RG316<br>Low Loss Coax terminated to FME (f)** |            |
| Temp.<br>Range        | –20° C to +60°                                          |            |
| Dimensions<br>(mm)    | L320                                                    |            |