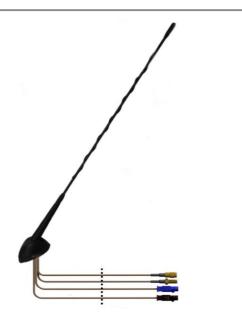

## Features

- UHF
- VHF
- UMTS
- Custom Frequencies

This covert antenna is a genuine OEM front roof antenna for Opel, and can be fitted to most of their range of commercial vehicles. The antenna is a centre front roof panel mount antenna with a single nut fitment and features a removable whip to allow for vehicle washing and maintenance. This particular part number has 1x 300mm RG316 low loss cable exiting the antenna, terminated to an FME female. Optional RF connectors can be specified when ordering, and can be supplied with a full range of extension cable assemblies, and multiplexers to allow you to retain AMFM functions of a vehicle. This antenna can be purchased with many different frequency bands.