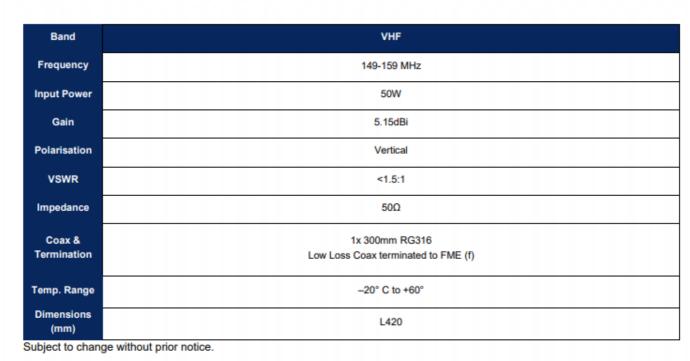

## Specifications: Frequency Bands : VHF (B8)

SureAntennas.6 WoodwayCourt, ThursbyRd, Bromborough Merseyside CH62 3PR

T.01513349160 | E.sales@sure-antennas.com