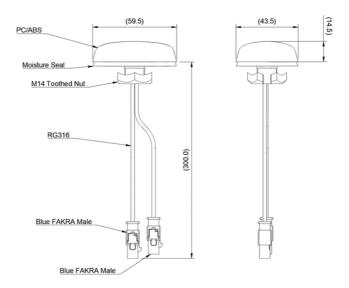

## **Technical Specifications**

| Electrical Data            | GPS x2                              |
|----------------------------|-------------------------------------|
| Frequency Range (MHz)      | 1575-1609 MHz                       |
| Specification              | GPS, QZSS, GLONASS, BeiDou, Galileo |
| Out Band Rejection         | 50dB                                |
| Gain                       | 27dB                                |
| LNA Noise Figure           | 1.3dB                               |
| Impedance                  | 50Ω                                 |
| Polarisation               | RHCP                                |
| Radiation Pattern          | Omnidirectional                     |
| Input (V)                  | 3.3 – 5                             |
| Current (mA)               | 20mA typical at 5V                  |
| Mechanical Data            |                                     |
| Connector                  | Blue Fakra (m)                      |
| Dimensions (mm)            | L59.5 x W43.5 x H14.5               |
| Cable                      | RG-316                              |
| Environmental Data         |                                     |
| Operating Temperature (°C) | -40°C to 80°C                       |
| Waterproof                 | IP67                                |