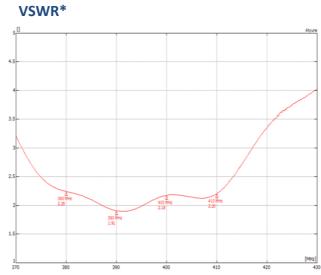

## **Technical Specifications\***

| Band                  | TETRA               | OEM Functions                            |
|-----------------------|---------------------|------------------------------------------|
| Frequency Range (MHz) | 380-410MHz          |                                          |
| Input Power           | 10W                 |                                          |
| Gain                  | -4.8dBi             |                                          |
| Polarisation          | Vertical            | All OEM functions & connectors retained. |
| VSWR                  | <2.5:1              | All DEM functions & connectors retained. |
| Impedance             | 50Ω                 |                                          |
| Antenna Connection    | SMA (m) 300mm RG316 |                                          |
| Extension Lead        | BNC (m) 5m SBC195   |                                          |

\*Tested using 5m of SBC-195 on 1.5m ground plane. Gain Calculated using HFSS.

Subject to change.

Sure Antennas. 6 Woodway Court, Thursby Rd, Bromborough, Merseyside CH62 3PR, United Kingdom Schiphol Airport Tetra, Transpolis Park, Siriusdreef 17-27, 2132 WT Hoofddorp, Netherlands T. +44 (0)151 334 9160 | E. sales@sure-antennas.com