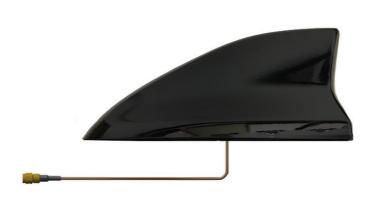

## PNTBCXX Supply & Modify Covert Honda Civic Shark Fin Antenna – 1 FUNCTION

This covert antenna is an authentic OEM Honda Civic Shark Fin Antenna. It is provided pre-painted to match the specific colour code of your vehicle. After painting, each antenna undergoes individual testing to ensure that the frequency performance remains unaffected by the finish.

The antenna features a 300mm RG316 low-loss cable extending from it. You can choose optional RF connectors when placing your order, and a full range of extension cable assemblies is available to meet your installation needs.