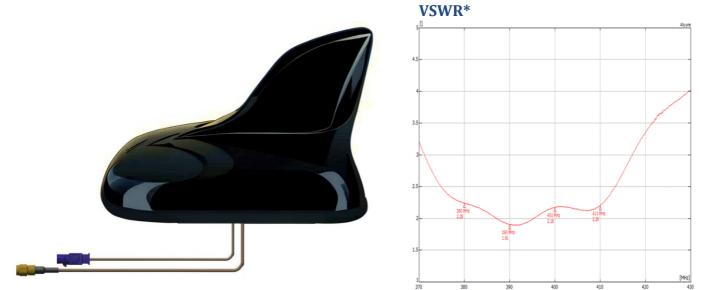

## SAAU10630-5-B Supply & Modify Covert Audi A3 A4 A8 Shark Fin Antenna – 2 FUNCTIONS

This covert antenna is an authentic OEM Audi shark fin antenna. It is provided pre-painted to match the specific colour code of your vehicle. After painting, each antenna undergoes individual testing to ensure that the frequency performance remains unaffected by the finish.

The antenna features a 300mm RG316 low-loss cable extending from it. You can choose optional RF connectors when placing your order, and a full range of extension cable assemblies is available to meet your installation needs. This antenna is available with various other functions and frequencies, including WLAN. Please contact us for further information.