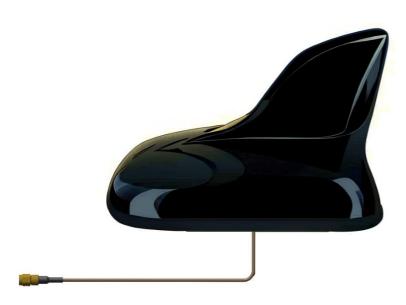

## SAAU10630-5 Supply & Modify Covert Audi A3 A4 A8 Shark Fin Antenna - 1 FUNCTION

This covert antenna is an authentic OEM Audi shark fin antenna. It is provided pre-painted to match the specific colour code of your vehicle. After painting, each antenna undergoes individual testing to ensure that the frequency performance remains unaffected by the finish.

The antenna features a 300mm RG316 low-loss cable extending from it. You can choose optional RF connectors when placing your order, and a full range of extension cable assemblies is available to meet your installation needs.