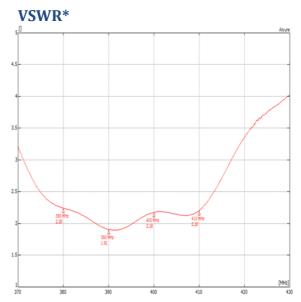

## **Technical Specifications\***

| Band                  | TETRA               | OEM Functions                            |
|-----------------------|---------------------|------------------------------------------|
| Frequency Range (MHz) | 380-410MHz          |                                          |
| Input Power           | 10W                 |                                          |
| Gain                  | -4.8dBi             |                                          |
| Polarisation          | Vertical            | All OEM functions & connectors retained. |
| VSWR                  | <2.5:1              | All DEM functions & connectors retained. |
| Impedance             | 50Ω                 |                                          |
| Antenna Connection    | SMA (m) 300mm RG316 |                                          |
| Extension Lead        | BNC (m) 5m SBC195   |                                          |

\*Tested using 5m of SBC-195 on 1.5m ground plane. Gain Calculated using HFSS.

Subject to change.

Sure Antennas. 6 Woodway Court, Thursby Rd, Bromborough, Merseyside CH62 3PR, United Kingdom Schiphol Airport Tetra, Transpolis Park, Siriusdreef 17-27, 2132 WT Hoofddorp, Netherlands