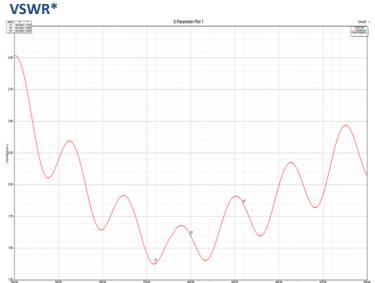

## **Technical Specifications\***

| Band                  | TETRA               | OEM Functions                            |
|-----------------------|---------------------|------------------------------------------|
| Frequency Range (MHz) | 380-430 MHz         | All OEM functions & connectors retained. |
| Input Power           | 25W                 |                                          |
| Gain                  | 4.8dBi              |                                          |
| Polarisation          | Vertical            |                                          |
| VSWR                  | <2.5:1              |                                          |
| Impedance             | 50Ω                 |                                          |
| Connection            | SMA (m) 300mm RG316 |                                          |
| Extension Cable       | BNC (m) 5m SBC195   |                                          |

\*Tested using 5m of SBC-195 on 1.5m ground plane. Gain calculated using HFSS.

 $\label{eq:Subject to change.} Subject to change.$ 

Sure Antennas. 6 Woodway Court, Thursby Rd, Bromborough, Merseyside CH62 3PR, United Kingdom Schiphol Airport Tetra, Transpolis Park, Siriusdreef 17-27, 2132 WT Hoofddorp, Netherlands T. +44 (0)151 334 9160 | E. sales@sure-antennas.com