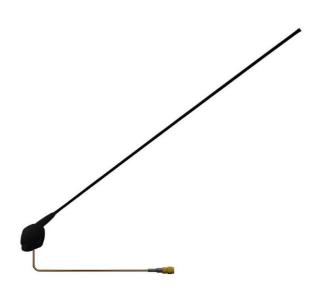

## SACT12020-5 Covert Citroën Dispatch, Berlingo Front Roof Antenna – 1 FUNCTION

This covert antenna is a genuine OEM front roof antenna for Citroen and Peugeot, and can be fitted to most of their range of commercial vehicles. The antenna is a front centre roof panel mount antenna with a single nut fitment and features a removable whip to allow for vehicle washing and maintenance. This particular part number has 1x 300mm RG316 low loss cable exiting the antenna. Optional RF connectors can be specified when ordering, and can be supplied with a full range of extension cable assemblies, and multiplexers to allow you to retain the OEM functions of the vehicle. This antenna can also be purchased with many different frequency bands and functions. Please contact us for more details.