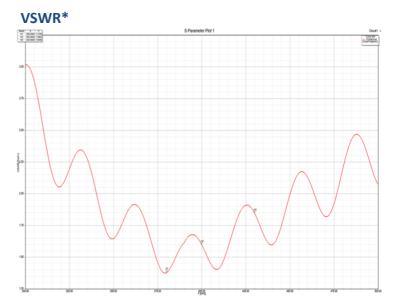

## **Technical Specifications\***

| Band                  | TETRA               | AM/FM                 | OEM Functions        |
|-----------------------|---------------------|-----------------------|----------------------|
| Frequency Range (MHz) | 380-430 MHz         | 88-108 MHz            |                      |
| Input Power           | 25W                 | -                     |                      |
| Gain                  | 4.8dBi              | -                     |                      |
| Polarisation          | Vertical            | Vertical              | All OEM functions &  |
| VSWR                  | <2.5:1              | 2.1:1                 | connectors retained. |
| Impedance             | 50Ω                 | 50Ω                   |                      |
| Connection            | SMA (m) 300mm RG316 | FME (f) 300mm RG316** |                      |
| Extension Cable       | BNC (m) 5m SBC195   | -                     |                      |

<sup>\*</sup>Tested using 5m of SBC-195 on 1.5m ground plane. Gain calculated using HFSS. \*\*AM/FM requires SM3000 Diplexer.

Subject to change.

Sure Antennas. 6 Woodway Court, Thursby Rd, Bromborough, Merseyside CH62 3PR, United Kingdom Schiphol Airport Tetra, Transpolis Park, Siriusdreef 17-27, 2132 WT Hoofddorp, Netherlands T. +44 (0)151 334 9160 | E. sales@sure-antennas.com