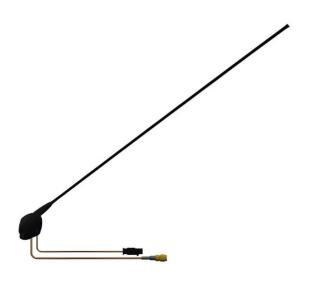

## SACT12020-5-K Covert Citroën Dispatch, Berlingo Front Roof Antenna – 2 **FUNCTIONS**

This covert antenna is a genuine OEM front roof antenna for Citroen and Peugeot, and can be fitted to most of their range of commercial vehicles. The antenna is a front centre roof panel mount antenna with a single nut fitment and features a removable whip to allow for vehicle washing and maintenance. This particular part number has 1x 300mm RG316 low loss cable exiting the antenna. Optional RF connectors can be specified when ordering, and can be supplied with a full range of extension cable assemblies, and multiplexers to allow you to retain the OEM functions of the vehicle. This antenna can also be purchased with many different frequency bands and functions. Please contact us for more details.