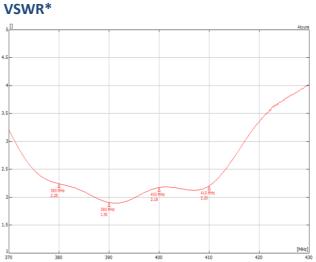

## **Technical Specifications\***

| Band                  | TETRA               | Dual Band GSM          | OEM Functions                            |
|-----------------------|---------------------|------------------------|------------------------------------------|
| Frequency Range (MHz) | 380-410 MHz         | 890-960 1750-1890 MHz  | All OEM functions & connectors retained. |
| Input Power           | 10W                 | 3W                     |                                          |
| Gain                  | -4.8dBi             | -                      |                                          |
| Polarisation          | Vertical            | Vertical               |                                          |
| VSWR                  | < 2.5:1             | <2.1:1 (typical 1.5:1) |                                          |
| Impedance             | 50Ω                 | 50Ω                    |                                          |
| Connection            | SMA (m) 300mm RG316 | FAKRA D (m)            |                                          |
| Extension Lead        | BNC (m) 5m SBC195   | -                      |                                          |