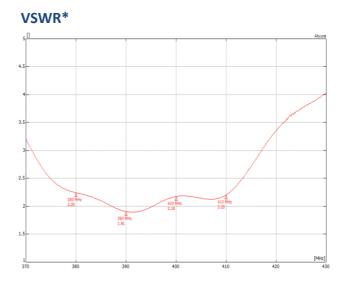

## **Technical Specifications\***

| Band                  | TETRA               | OEM Functions                  |
|-----------------------|---------------------|--------------------------------|
| Frequency Range (MHz) | 380-410 MHz         |                                |
| Input Power           | 10W                 |                                |
| Gain                  | -4.8dBi             |                                |
| Polarisation          | Vertical            | All OEM functions & connectors |
| VSWR                  | < 2.5:1             | retained.                      |
| Impedance             | 50Ω                 |                                |
| Connection            | SMA (m) 300mm RG316 |                                |
| Extension Lead        | BNC (m) 5m SBC195   |                                |

\*Tested using 5m of SBC-195 on 1.5m ground plane. \*\*Gain calculated using HFSS.

Subject to change.

Sure Antennas. 6 Woodway Court, Thursby Rd, Bromborough, Merseyside CH62 3PR, United Kingdom Schiphol Airport Tetra, Transpolis Park, Siriusdreef 17-27, 2132 WT Hoofddorp, Netherlands T. +44 (0)151 334 9160 | E. <u>sales@sure-antennas.com</u>