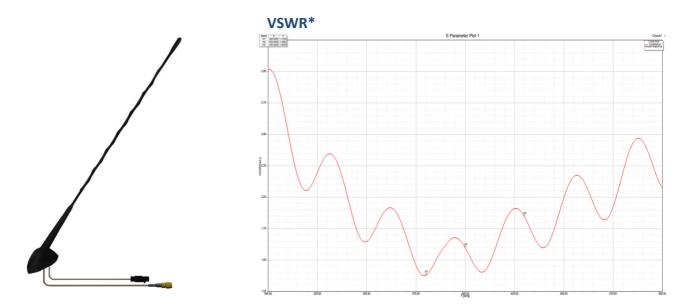

## **Technical Specifications\***

| Band                  | TETRA               | AM/FM                  | OEM Functions                            |
|-----------------------|---------------------|------------------------|------------------------------------------|
| Frequency Range (MHz) | 380-430 MHz         | 88-108 MHz             |                                          |
| Input Power           | 25W                 | -                      |                                          |
| Gain                  | 4.8dBi              | -                      |                                          |
| Polarisation          | Vertical            | Vertical               | All OEM functions & connectors retained. |
| VSWR                  | <2.5:1              | 2.1:1                  |                                          |
| Impedance             | 50Ω                 | 50Ω                    |                                          |
| Connection            | SMA (m) 300mm RG316 | FME (f) 300mm RG316*** |                                          |
| Extension Lead        | BNC (m) 5m SBC195   | -                      |                                          |

\*Tested using 5m of SBC-195 on 1.5m ground plane. \*\*Gain calculated using HFSS. \*\*\*AM/FM requires SM3000 Diplexer.

Subject to change.

Sure Antennas. 6 Woodway Court, Thursby Rd, Bromborough, Merseyside CH62 3PR, United Kingdom Schiphol Airport Tetra, Transpolis Park, Siriusdreef 17-27, 2132 WT Hoofddorp, Netherlands