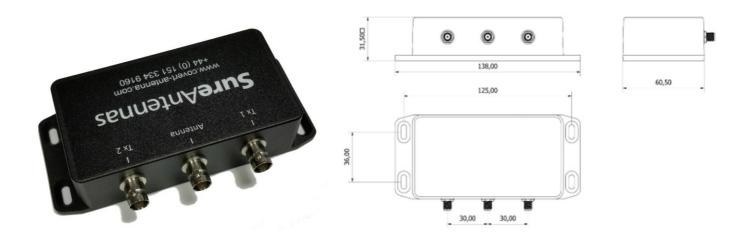

## SM3400B0-5 SM3400 3 Port Antenna Splitter

The Combiner/Divider Unit is designed to connect 2x Tetra radios to a single antenna, with the capability to handle input power of up to 50W. It supports custom frequencies within the range of 70MHz to 2.4GHz, allowing for versatile use across different applications. Additional port connections are available upon request. Furthermore, the setup allows for the combination of 2x antennas with a transmitter or transceiver, providing an enhanced and adaptable solution for various communication needs. Contact us for more information.

## **Technical Specifications**

| Part                | SM3400S050-F7              | SM3400S025-F7              | SM3400S010-F7              |
|---------------------|----------------------------|----------------------------|----------------------------|
| Frequency           | 380 - 430MHz               |                            |                            |
| Band                | Tetra x 2                  |                            |                            |
| Impedance           | 50Ω                        |                            |                            |
| Max Power Input     | Whip 50W Internal Elements | Whip 25W Internal Elements | Whip 10W Internal Elements |
| Insertion Loss      | <0.4dB*                    |                            |                            |
| VSWR                | <1.2:1                     |                            |                            |
| Port Isolation      | >30dB                      |                            |                            |
| Connection          | SMA (f)**                  |                            |                            |
| Operating Temp (°C) | −20°C to +60°              |                            |                            |