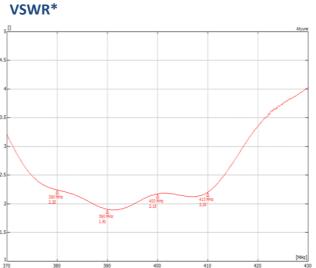

## **Technical Specifications\***

| Band                  | TETRA               | OEM Functions                              |
|-----------------------|---------------------|--------------------------------------------|
| Frequency Range (MHz) | 380-410MHz          |                                            |
| Input Power           | 10W                 |                                            |
| Gain                  | -4.8dBi             |                                            |
| Polarisation          | Vertical            | All OFM functions 9 connectors retained    |
| VSWR                  | <2.5:1              | All OEM functions & connectors retained.   |
| Impedance             | 50Ω                 |                                            |
| Antenna Connection    | SMA (m) 300mm RG316 |                                            |
| Extension Lead        | BNC (m) 5m SBC195   | (600,405,445,445,445,445,445,445,445,445,4 |

\*Tested using 5m of SBC-195 on 1.5m ground plane. Gain Calculated using HFSS.

Subject to change.

Sure Antennas. 6 Woodway Court, Thursby Rd, Bromborough, Merseyside CH62 3PR, United Kingdom Schiphol Airport Tetra, Transpolis Park, Siriusdreef 17-27, 2132 WT Hoofddorp, Netherlands T. +44 (0)151 334 9160 | E. sales@sure-antennas.com