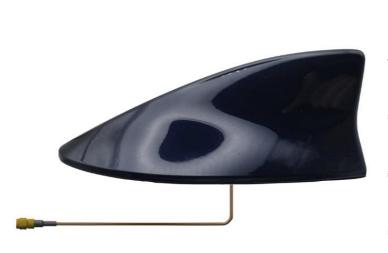

## **TBCXXXX** Supply & Modify Covert Lexus Shark Fin Roof Antenna – 1 FUNCTION

This covert antenna is an authentic OEM Lexus Shark Fin Roof Antenna. It is provided pre-painted to match the specific colour code of your vehicle. After painting, each antenna undergoes individual testing to ensure that the frequency performance remains unaffected by the finish.

The antenna features a 300mm RG316 low-loss cable extending from it. You can choose optional RF connectors when placing your order, and a full range of extension cable assemblies is available to meet your installation needs.