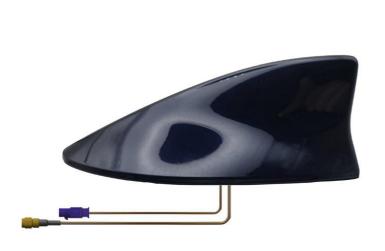

## TBCXXXX-X Supply & Modify Covert Lexus Shark Fin Roof Antenna – 2 **FUNCTIONS**

This covert antenna is an authentic OEM Lexus Shark Fin Roof Antenna. It is provided pre-painted to match the specific colour code of your vehicle. After painting, each antenna undergoes individual testing to ensure that the frequency performance remains unaffected by the finish.

The antenna features a 300mm RG316 low-loss cable extending from it. You can choose optional RF connectors when placing your order, and a full range of extension cable assemblies is available to meet your installation needs.