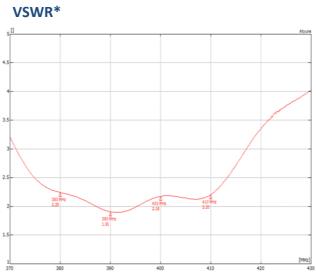

## **Technical Specifications\***

| Band                  | TETRA               | GPS                                                       | OEM Functions                            |
|-----------------------|---------------------|-----------------------------------------------------------|------------------------------------------|
| Frequency Range (MHz) | 380-410MHz          | 1575-1609MHz                                              | All OEM functions & connectors retained. |
| Input Power           | 10W                 | LNA Specification: GPS, QZSS,<br>GLONASS, BeiDou, Galileo |                                          |
| Gain                  | -4.8dBi             | 27dB                                                      |                                          |
| Polarisation          | Vertical            | RHCP                                                      |                                          |
| vswr                  | <2.5:1              | 27dB                                                      |                                          |
| Impedance             | 50Ω                 | 50Ω                                                       |                                          |
| Antenna Connection    | SMA (m) 300mm RG316 | Blue Fakra (m)                                            |                                          |
| Extension Lead        | BNC (m) 5m SBC195   | SMA Male 5m SBC195                                        |                                          |
| LNA Noise Figure      | -                   | 1.3dB                                                     |                                          |

<sup>\*</sup>Tested using 5m of SBC-195 on 1.5m ground plane. Gain Calculated using HFSS.

Subject to change.

Sure Antennas. 6 Woodway Court, Thursby Rd, Bromborough, Merseyside CH62 3PR, United Kingdom Schiphol Airport Tetra, Transpolis Park, Siriusdreef 17-27, 2132 WT Hoofddorp, Netherlands T. +44 (0)151 334 9160 | E. sales@sure-antennas.com