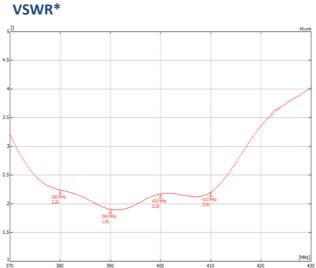

## **Technical Specifications\***

| Band                  | TETRA               | OEM Functions                              |
|-----------------------|---------------------|--------------------------------------------|
| Frequency Range (MHz) | 380-410MHz          |                                            |
| Input Power           | 10W                 |                                            |
| Gain                  | -4.8dBi             |                                            |
| Polarisation          | Vertical            | All OFM functions 9 compostors retained    |
| VSWR                  | <2.5:1              | - All OEM functions & connectors retained. |
| Impedance             | 50Ω                 |                                            |
| Antenna Connection    | SMA (m) 300mm RG316 |                                            |
| Extension Lead        | BNC (m) 5m SBC195   |                                            |

\*Tested using 5m of SBC-195 on 1.5m ground plane. Gain Calculated using HFSS.

Subject to change.

Sure Antennas. 6 Woodway Court, Thursby Rd, Bromborough, Merseyside CH62 3PR, United Kingdom Schiphol Airport Tetra, Transpolis Park, Siriusdreef 17-27, 2132 WT Hoofddorp, Netherlands T. +44 (0)151 334 9160 | E. sales@sure-antennas.com