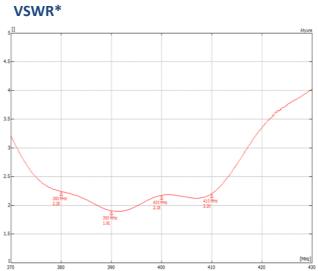

## **Technical Specifications\***

| Band                  | TETRA               | OEM Functions                            |
|-----------------------|---------------------|------------------------------------------|
| Frequency Range (MHz) | 380-410MHz          |                                          |
| Input Power           | 10W                 |                                          |
| Gain                  | -4.8dBi             |                                          |
| Polarisation          | Vertical            | All OEM functions & connectors retained. |
| VSWR                  | <2.5:1              | All DEM functions & connectors retained. |
| Impedance             | 50Ω                 |                                          |
| Antenna Connection    | SMA (m) 300mm RG316 |                                          |
| Extension Lead        | BNC (m) 5m SBC195   |                                          |

\*Tested using 5m of SBC-195 on 1.5m ground plane. Gain Calculated using HFSS.

Subject to change.

Sure Antennas. 6 Woodway Court, Thursby Rd, Bromborough, Merseyside CH62 3PR, United Kingdom Schiphol Airport Tetra, Transpolis Park, Siriusdreef 17-27, 2132 WT Hoofddorp, Netherlands