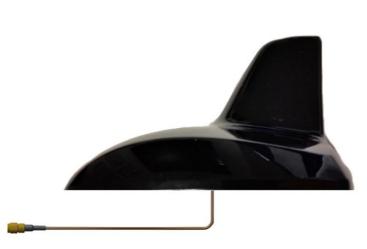

## **TBCXXXXXX** Supply & Modify Covert Mercedes Shark Fin Antenna – 1 **FUNCTION**

This covert antenna is an authentic OEM Mercedes Shark Fin Antenna. It is provided pre-painted to match the specific colour code of your vehicle. After painting, each antenna undergoes individual testing to ensure that the frequency performance remains unaffected by the finish.

The antenna features a 300mm RG316 low-loss cable extending from it. You can choose optional RF connectors when placing your order, and a full range of extension cable assemblies is available to meet your installation needs.