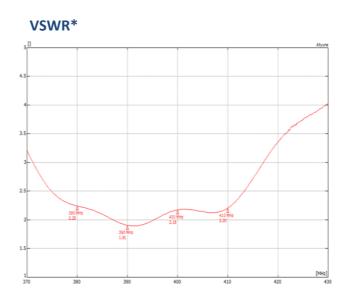

## **Technical Specifications\***

| Band                  | TETRA               | OEM Functions                              |
|-----------------------|---------------------|--------------------------------------------|
| Frequency Range (MHz) | 380-410MHz          |                                            |
| Input Power           | 10W                 |                                            |
| Gain                  | -4.8dBi             |                                            |
| Polarisation          | Vertical            | All OEM functions & connectors retained.   |
| VSWR                  | <2.5:1              | All Orivi functions & connectors retained. |
| Impedance             | 50Ω                 |                                            |
| Antenna Connection    | SMA (m) 300mm RG316 |                                            |
| Extension Lead        | BNC (m) 5m SBC195   |                                            |

\*Tested using 5m of SBC-195 on 1.5m ground plane. Gain Calculated using HFSS.

Subject to change.

Sure Antennas. 6 Woodway Court, Thursby Rd, Bromborough, Merseyside CH62 3PR, United Kingdom Schiphol Airport Tetra, Transpolis Park, Siriusdreef 17-27, 2132 WT Hoofddorp, Netherlands T. +44 (0)151 334 9160 | E. sales@sure-antennas.com