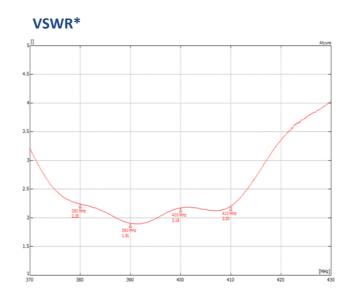

## **Technical Specifications\***

| Band                  | TETRA               | GPS                                                       | OEM Functions                            |
|-----------------------|---------------------|-----------------------------------------------------------|------------------------------------------|
| Frequency Range (MHz) | 380-410MHz          | 1575-1609MHz                                              | All OEM functions & connectors retained. |
| Input Power           | 10W                 | LNA Specification: GPS, QZSS,<br>GLONASS, BeiDou, Galileo |                                          |
| Gain                  | -4.8dBi             | 27dB                                                      |                                          |
| Polarisation          | Vertical            | RHCP                                                      |                                          |
| VSWR                  | <2.5:1              | 27dB                                                      |                                          |
| Impedance             | 50Ω                 | 50Ω                                                       |                                          |
| Antenna Connection    | SMA (m) 300mm RG316 | Blue Fakra (m)                                            |                                          |
| Extension Lead        | BNC (m) 5m SBC195   | SMA Male 5m SBC195                                        |                                          |
| LNA Noise Figure      | -                   | 1.3dB                                                     |                                          |

\*Tested using 5m of SBC-195 on 1.5m ground plane. Gain Calculated using HFSS.

Subject to change.

Sure Antennas. 6 Woodway Court, Thursby Rd, Bromborough, Merseyside CH62 3PR, United Kingdom Schiphol Airport Tetra, Transpolis Park, Siriusdreef 17-27, 2132 WT Hoofddorp, Netherlands