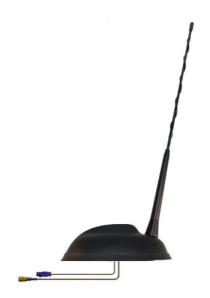

## XTBCXXXXX-X Supply & Modify Covert Mini MK2 Roof Antenna – 2 FUNCTIONS

This covert antenna is an authentic OEM Mini MK2 Roof Antenna. It is provided pre-painted to match the specific colour code of your vehicle. After painting, each antenna undergoes individual testing to ensure that the frequency performance remains unaffected by the finish.

The antenna features a 300mm RG316 low-loss cable extending from it. You can choose optional RF connectors when placing your order, and a full range of extension cable assemblies is available to meet your installation needs.

This antenna is available with various functions and frequencies, including WLAN and AM/FM. Please contact us for further information.