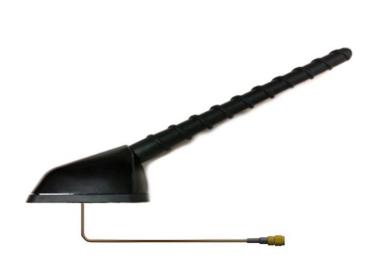

## XXTBCXXXX Supply & Modify Covert Mitsubishi Roof Antenna – 1 FUNCTION

This covert antenna is an authentic OEM Mitsubishi Roof Antenna. It is provided pre-painted to match the specific colour code of your vehicle. After painting, each antenna undergoes individual testing to ensure that the frequency performance remains unaffected by the finish.

The antenna features a 300mm RG316 low-loss cable extending from it. You can choose optional RF connectors when placing your order, and a full range of extension cable assemblies is available to meet your installation needs.