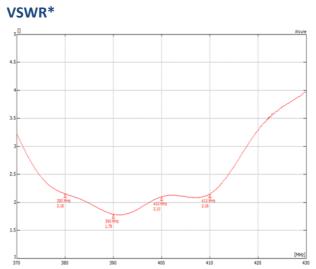

## **Technical Specifications\***

| Band                  | TETRA               | OEM Functions                            |
|-----------------------|---------------------|------------------------------------------|
| Frequency Range (MHz) | 380-410MHz          |                                          |
| Input Power           | 10W                 |                                          |
| Gain                  | -4.8dBi             |                                          |
| Polarisation          | Vertical            | All OEM functions & connectors retained. |
| VSWR                  | <2.5:1              | All DEM functions & connectors retained. |
| Impedance             | 50Ω                 |                                          |
| Antenna Connection    | SMA (m) 300mm RG316 |                                          |
| Extension Lead        | BNC (m) 5m SBC195   |                                          |

\*Tested using 5m of SBC-195 on 1.5m ground plane. Gain Calculated using HFSS.

Subject to change.

Sure Antennas. 6 Woodway Court, Thursby Rd, Bromborough, Merseyside CH62 3PR, United Kingdom Schiphol Airport Tetra, Transpolis Park, Siriusdreef 17-27, 2132 WT Hoofddorp, Netherlands T. +44 (0)151 334 9160 | E. sales@sure-antennas.com