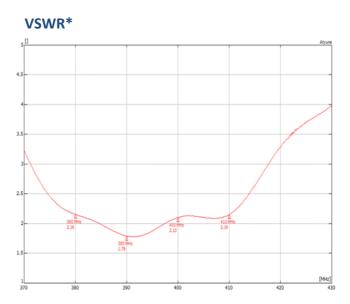

## **Technical Specifications\***

| Band                  | TETRA               | GPS                                                       | OEM Functions                            |
|-----------------------|---------------------|-----------------------------------------------------------|------------------------------------------|
| Frequency Range (MHz) | 380-410MHz          | 1575-1609MHz                                              | All OEM functions & connectors retained. |
| Input Power           | 10W                 | LNA Specification: GPS, QZSS,<br>GLONASS, BeiDou, Galileo |                                          |
| Gain                  | -4.8dBi             | 27dB                                                      |                                          |
| Polarisation          | Vertical            | RHCP                                                      |                                          |
| VSWR                  | <2.5:1              | 27dB                                                      |                                          |
| Impedance             | 50Ω                 | 50Ω                                                       |                                          |
| Antenna Connection    | SMA (m) 300mm RG316 | Blue Fakra (m)                                            |                                          |
| Extension Lead        | BNC (m) 5m SBC195   | SMA Male 5m SBC195                                        |                                          |
| LNA Noise Figure      | -                   | 1.3dB                                                     |                                          |

\*Tested using 5m of SBC-195 on 1.5m ground plane. Gain Calculated using HFSS.

Subject to change.

Sure Antennas. 6 Woodway Court, Thursby Rd, Bromborough, Merseyside CH62 3PR, United Kingdom Schiphol Airport Tetra, Transpolis Park, Siriusdreef 17-27, 2132 WT Hoofddorp, Netherlands T. +44 (0)151 334 9160 | E. sales@sure-antennas.com