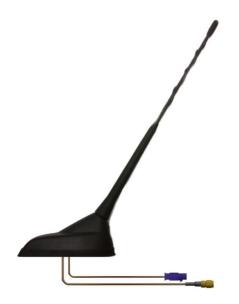

## XXXXTBCXX-X Supply & Modify Covert Peugeot Roof Antenna – 2 FUNCTIONS

This covert antenna is an authentic OEM Peugeot Roof Antenna. It is provided pre-painted to match the specific colour code of your vehicle. After painting, each antenna undergoes individual testing to ensure that the frequency performance remains unaffected by the finish.

The antenna features a 300mm RG316 low-loss cable extending from it. You can choose optional RF connectors when placing your order, and a full range of extension cable assemblies is available to meet your installation needs.