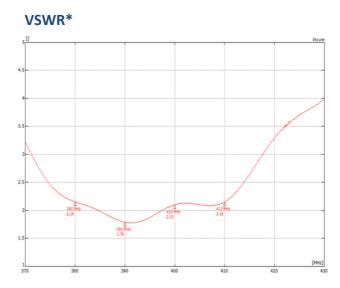

## **Technical Specifications\***

| Band                  | TETRA               | OEM Functions                            |
|-----------------------|---------------------|------------------------------------------|
| Frequency Range (MHz) | 380-410MHz          |                                          |
| Input Power           | 10W                 |                                          |
| Gain                  | -4.8dBi             |                                          |
| Polarisation          | Vertical            | All OFM functions 9 compostors rateined  |
| VSWR                  | <2.5:1              | All OEM functions & connectors retained. |
| Impedance             | 50Ω                 |                                          |
| Antenna Connection    | SMA (m) 300mm RG316 |                                          |
| Extension Lead        | BNC (m) 5m SBC195   |                                          |

\*Tested using 5m of SBC-195 on 1.5m ground plane. Gain Calculated using HFSS.

Subject to change.

Sure Antennas. 6 Woodway Court, Thursby Rd, Bromborough, Merseyside CH62 3PR, United Kingdom Schiphol Airport Tetra, Transpolis Park, Siriusdreef 17-27, 2132 WT Hoofddorp, Netherlands T. +44 (0)151 334 9160 | E. sales@sure-antennas.com