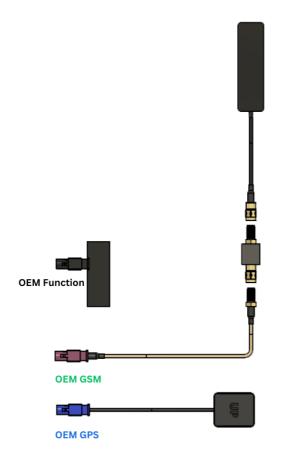

## **SK010016** Mini Fitting Kit with Light Mod

Introducing the Mini Fitting Kit with Light Mod (SK010016), designed for seamless installation and optimal performance. This kit includes a high-quality LTE T-Bar antenna, which should be adhered to the interior of the headlining in the roof or near a window, ensuring that it is positioned away from metallic objects to maximise signal reception. Additionally, the GPS antenna must be mounted with the SKY facing upwards, preferably located beneath the plastic trim towards a window. For best results, ensure that the GPS antenna is positioned horizontally and remains free of metallic obstructions above it. Experience enhanced connectivity and reliability with this expertly crafted fitting kit.

## **Technical Specifications**

|                     | 1x OEM GSM Antenna | 1x OEM GPS Antenna |
|---------------------|--------------------|--------------------|
| Mechanical Data     |                    |                    |
| Dimensions (mm)     | H7xW140xL25        | H15xW35xL35        |
| Operating Temp (°C) | -30 / +70°C        | -30 / +70°C        |
| Colour              | Black              | Black              |
| Cable Data          |                    |                    |
| Cable Type          | LBC100             | LBC100             |
| Length (m)          | 5                  | 5                  |
| Termination         | Burgundy FAKRA (m) | Blue FAKRA (m)     |
| Mounting Data       |                    |                    |
| Mounting Type       | Adhesive           | Adhesive           |