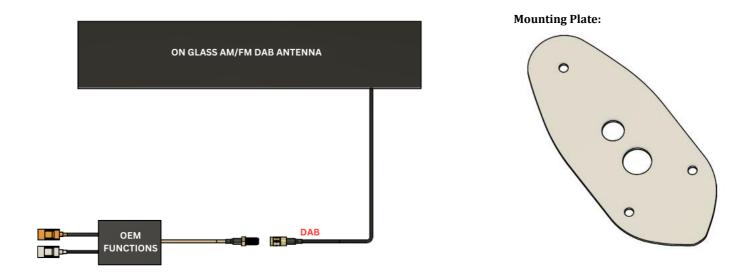

## SK010019 Opel Corsa 'Mallard'/'Sandcastle' Fitting Kit

Introducing the **Opel Corsa 'Mallard'/'Sandcastle' Fitting Kit (SK010019)**, designed for versatile installation options tailored to your needs. This **On-Glass AM/FM DAB antenna** can be fitted directly to the glass of a marked vehicle, ensuring **optimal reception**. For a more **discreet installation on unmarked vehicles**, the antenna can be adhered to the inside of the headlining or positioned on the plastic roof spoiler.

## **Technical Specifications**

|                     | AM/FM DAB Antenna |
|---------------------|-------------------|
| Mechanical Data     |                   |
| Dimensions (mm)     | L303 x W75 x D1   |
| Operating Temp (°C) | -40 / +80°C       |
| Colour              | Black             |
| Cable Data          |                   |
| Cable Type          | LBC100            |
| Length (m)          | 5                 |
| Termination         | SMA (m)           |
| Mounting Data       |                   |
| Mounting Type       | Adhesive          |