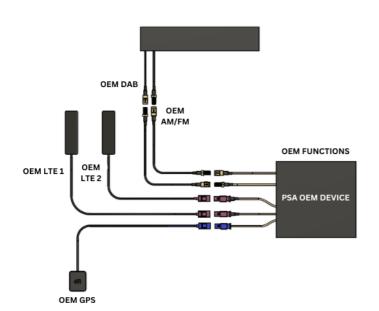

## SK030113 MODIFY ONLY PEUGEOT OPEL PSA OEM Conversion Kit

Mounting Plate:

Introducing the **MODIFY ONLY PEUGEOT OPEL PSA OEM Conversion Kit (SK030113)**, designed for **seamless integration and enhanced connectivity** in your vehicle. This kit includes **premium LTE antennas** that can be easily adhered to the inside of the headlining or a window, providing a **discreet and efficient installation**. For optimal performance, please avoid affixing them to metallic surfaces.

When mounting the **GPS antenna**, it is essential to position it with the **SKY facing upwards**, ideally beneath the plastic trim and close to a window. Ensure that the **GPS antenna remains horizontal** and free from metallic obstructions above it to achieve the best performance.

Once the installation is complete, power up your vehicle and check the dashboard status screen for any 'SOS' error **messages**. If such an error appears, please verify all connections and reset the vehicle software using the manufacturer's service software, then retest the system. Should the problem persist, do not hesitate to **contact our technical team** at +44 (0)333 360 9249 for further assistance.