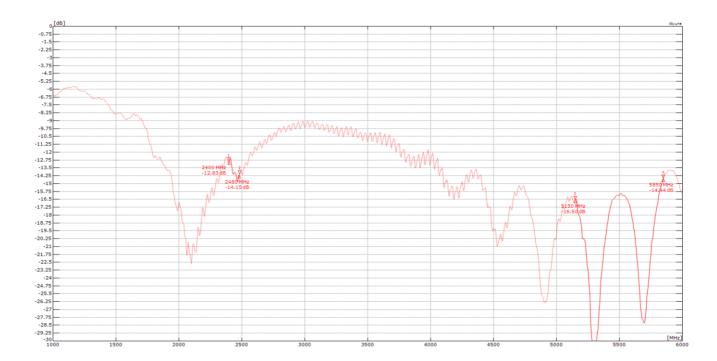

z 1700-4000MHz | 2.4GHz & 5.8GHz          | 380-430MHz |
| Input Power           | 5W                      | 10W                      | 30W        |
| Gain                  | 5dBi (peak gain)        | Minimum 4dBi             | ≈2dBi      |
| VSWR                  | < 3:1                   | < 2.5:1                  | < 2.5:1    |
| Impedance             | 50Ω                     | 50Ω                      | 50Ω        |
| Cable Type            | 3m SBC100               | 3m SBC100                | 3m SBC100  |
| Termination           | SMA (f)                 | SMA (m) Reverse Polarity | BNC (m)    |

Subject to change.



MOBILE RADIO

### www.sure-antennas.com













### **Return Losses:**

### LTE 1



### LTE 2







LTE 3



LTE 4















A brand of

SFL



WiFi 1







### www.sure-antennas.com











A brand of

SFL



#### WiFi 3



#### **TETRA**



#### All graphs subject to change.

Sure Antennas. 6 Woodway Court, Thursby Rd, Bromborough, Merseyside CH62 3PR, United Kingdom Schiphol Airport Tetra, Transpolis Park, Siriusdreef 17-27, 2132 WT Hoofddorp, Netherlands

#### T. +44 (0)151 334 9160 | E. sales@sure-antennas.com