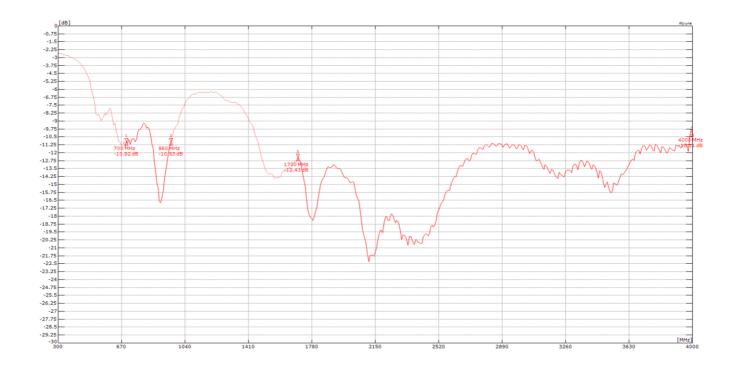

--------|
| Frequency Range (MHz) | 698-960MHz 1700-4000MHz | 2.4GHz & 5.8GHz          | 380-430MHz |
| Input Power           | 5W                      | 10W                      | 30W        |
| Gain                  | 5dBi (peak gain)        | Minimum 4dBi             | ≈2dBi      |
| VSWR                  | < 3:1                   | < 2.5:1                  | < 2.5:1    |
| Impedance             | 50Ω                     | 50Ω                      | 50Ω        |
| Cable Type            | 3m SBC100               | 3m SBC100                | 3m SBC100  |
| Termination           | SMA (f)                 | SMA (m) Reverse Polarity | BNC (m)    |

Subject to change.



MOBILE RADIO

### www.sure-antennas.com













### **Return Losses:**

### LTE 1



### LTE 2







LTE 3



LTE 4















A brand of

SFL



WiFi 1







### www.sure-antennas.com











A brand of

SFL



#### WiFi 3



#### **TETRA**



#### All graphs subject to change.

Sure Antennas. 6 Woodway Court, Thursby Rd, Bromborough, Merseyside CH62 3PR, United Kingdom Schiphol Airport Tetra, Transpolis Park, Siriusdreef 17-27, 2132 WT Hoofddorp, Netherlands

#### T. +44 (0)151 334 9160 | E. sales@sure-antennas.com