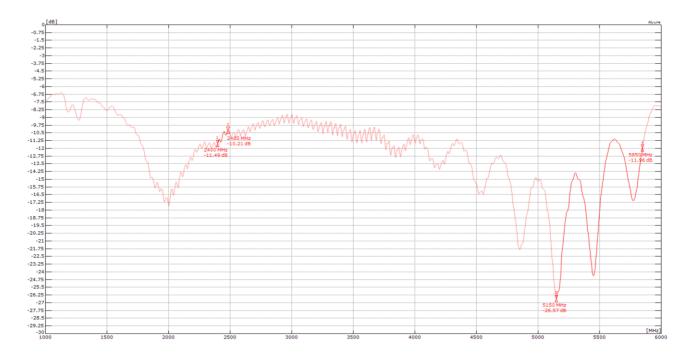

### **Return Losses:**

### LTE 1

### LTE 2

LTE 3

LTE 4

A brand of

SFL

WiFi 1