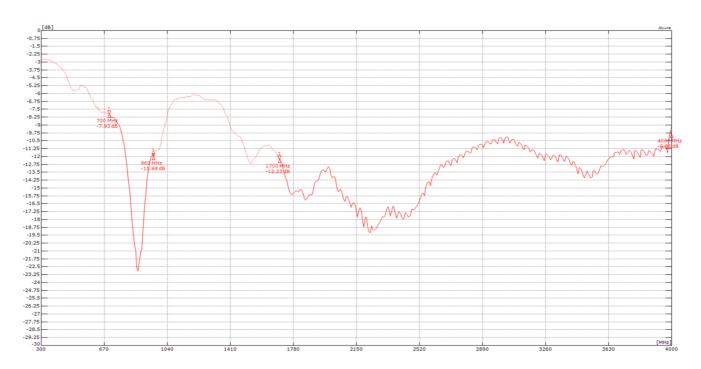

----|------------|
| Frequency Range (MHz) | 698-960MHz 1700-4000MHz | 2.4GHz & 5.8GHz          | 380-430MHz |
| Input Power           | 5W                      | 10W                      | 30W        |
| Gain                  | 5dBi (peak gain)        | Minimum 4dBi             | ≈2dBi      |
| VSWR                  | < 3:1                   | < 2.5:1                  | < 2.5:1    |
| Impedance             | 50Ω                     | 50Ω                      | 50Ω        |
| Cable Type            | 3m SBC100               | 3m SBC100                | 3m SBC100  |
| Termination           | SMA (f)                 | SMA (m) Reverse Polarity | BNC (m)    |

Subject to change.



MOBILE RADIO

### www.sure-antennas.com













### **Return Losses:**

### LTE 1



### LTE 2







LTE 3



LTE 4















A brand of

SFL



WiFi 1







### www.sure-antennas.com











A brand of

SFL



#### WiFi 3



#### **TETRA**



#### All graphs subject to change.

Sure Antennas. 6 Woodway Court, Thursby Rd, Bromborough, Merseyside CH62 3PR, United Kingdom Schiphol Airport Tetra, Transpolis Park, Siriusdreef 17-27, 2132 WT Hoofddorp, Netherlands

#### T. +44 (0)151 334 9160 | E. sales@sure-antennas.com