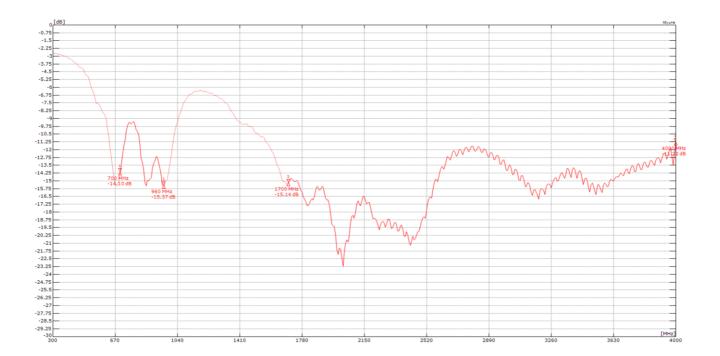

-----------------|------------|
| Frequency Range (MHz) | 698-960MHz 1700-4000MHz | 2.4GHz & 5.8GHz          | 380-430MHz |
| Input Power           | 5W                      | 10W                      | 30W        |
| Gain                  | 5dBi (peak gain)        | Minimum 4dBi             | ≈2dBi      |
| VSWR                  | < 3:1                   | < 2.5:1                  | < 2.5:1    |
| Impedance             | 50Ω                     | 50Ω                      | 50Ω        |
| Cable Type            | 3m SBC100               | 3m SBC100                | 3m SBC100  |
| Termination           | SMA (f)                 | SMA (m) Reverse Polarity | BNC (m)    |

Subject to change.



MOBILE RADIO

### www.sure-antennas.com













### **Return Losses:**

### LTE 1



### LTE 2







LTE 3



LTE 4















A brand of

SFL



WiFi 1







### www.sure-antennas.com











A brand of

SFL



#### WiFi 3



#### **TETRA**



#### All graphs subject to change.

Sure Antennas. 6 Woodway Court, Thursby Rd, Bromborough, Merseyside CH62 3PR, United Kingdom Schiphol Airport Tetra, Transpolis Park, Siriusdreef 17-27, 2132 WT Hoofddorp, Netherlands

#### T. +44 (0)151 334 9160 | E. sales@sure-antennas.com