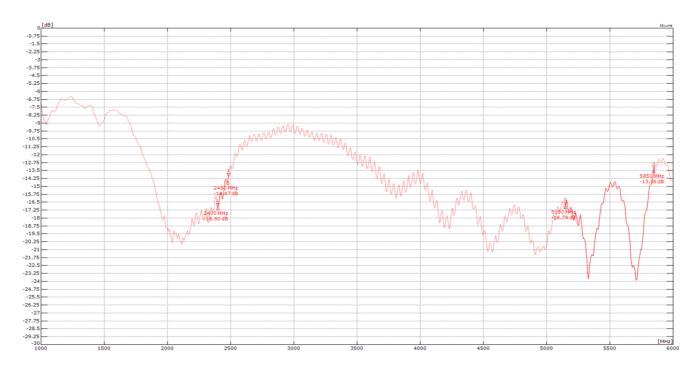

60MHz 1700-4000MHz | 2.4GHz & 5.8GHz          | 380-430MHz |
| Input Power           | 5W                      | 10W                      | 30W        |
| Gain                  | 5dBi (peak gain)        | Minimum 4dBi             | ≈2dBi      |
| VSWR                  | < 3:1                   | < 2.5:1                  | < 2.5:1    |
| Impedance             | 50Ω                     | 50Ω                      | 50Ω        |
| Cable Type            | 3m SBC100               | 3m SBC100                | 3m SBC100  |
| Termination           | SMA (f)                 | SMA (m) Reverse Polarity | BNC (m)    |

Subject to change.



MOBILE RADIO

### www.sure-antennas.com













### **Return Losses:**

### LTE 1



### LTE 2







LTE 3



LTE 4















A brand of

SFL



WiFi 1







### www.sure-antennas.com











A brand of

SFL



#### WiFi 3



#### **TETRA**



#### All graphs subject to change.

Sure Antennas. 6 Woodway Court, Thursby Rd, Bromborough, Merseyside CH62 3PR, United Kingdom Schiphol Airport Tetra, Transpolis Park, Siriusdreef 17-27, 2132 WT Hoofddorp, Netherlands

#### T. +44 (0)151 334 9160 | E. sales@sure-antennas.com