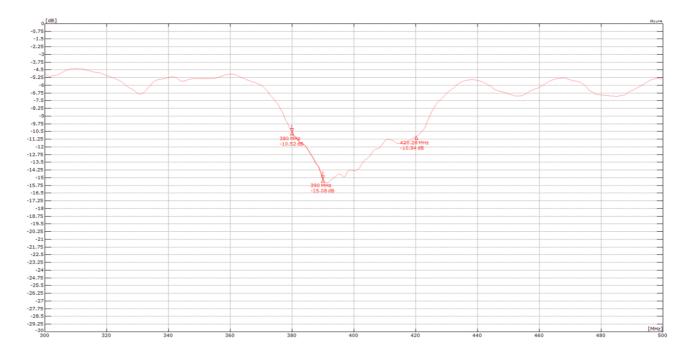

| 10W                      | 30W        |
| Gain                  | 5dBi (peak gain)        | Minimum 4dBi             | ≈2dBi      |
| VSWR                  | < 3:1                   | < 2.5:1                  | < 2.5:1    |
| Impedance             | 50Ω                     | 50Ω                      | 50Ω        |
| Cable Type            | 3m SBC100               | 3m SBC100                | 3m SBC100  |
| Termination           | SMA (f)                 | SMA (m) Reverse Polarity | BNC (m)    |

Subject to change.



MOBILE RADIO

### www.sure-antennas.com













### **Return Losses:**

### LTE 1



### LTE 2







LTE 3



LTE 4















A brand of

SFL



WiFi 1







### www.sure-antennas.com











A brand of

SFL



#### WiFi 3



#### **TETRA**



#### All graphs subject to change.

Sure Antennas. 6 Woodway Court, Thursby Rd, Bromborough, Merseyside CH62 3PR, United Kingdom Schiphol Airport Tetra, Transpolis Park, Siriusdreef 17-27, 2132 WT Hoofddorp, Netherlands

#### T. +44 (0)151 334 9160 | E. sales@sure-antennas.com