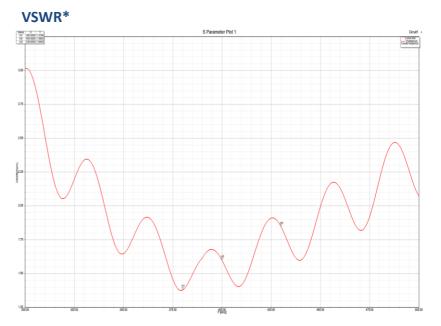

## **Technical Specifications\***

| Band                  | TETRA               | OEM Functions                            |
|-----------------------|---------------------|------------------------------------------|
| Frequency Range (MHz) | 380-430 MHz         |                                          |
| Input Power           | 25W                 |                                          |
| Gain                  | 4.8dBi              | All OEM functions & connectors retained. |
| Polarisation          | Vertical            |                                          |
| VSWR                  | <2.5:1              |                                          |
| Impedance             | 50Ω                 |                                          |
| Antenna Connection    | SMA (m) 300mm RG316 |                                          |
| Extension Lead        | BNC (m) 5m SBC195   |                                          |

\*Tested using 5m of SBC-195 on 1.5m ground plane. \*\*Gain calculated using HFSS.

Subject to change.

Sure Antennas. 6 Woodway Court, Thursby Rd, Bromborough, Merseyside CH62 3PR, United Kingdom Schiphol Airport Tetra, Transpolis Park, Siriusdreef 17-27, 2132 WT Hoofddorp, Netherlands T. +44 (0)151 334 9160 | E. sales@sure-antennas.com