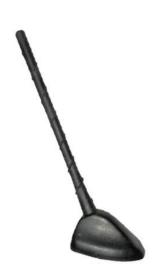

## SAFD10750-F7 Supply & Modify Covert Ford Ranger Antenna – 1 FUNCTION

This **covert** antenna is a genuine **OEM Front Centre Roof Antenna**. Its large base makes it versatile, suitable as a general-purpose antenna and an ideal replacement for various vehicles, offering **multifunctional capabilities**. The whip height can be adjusted depending on the required frequencies, allowing for **customisation**. Designed as a panel mount antenna with a **single nut fitting**, it features a **removable whip** for easy maintenance. This specific model comes with one **300mm RG316 low-loss cable** extending from the antenna. **Optional RF connectors** can be specified when ordering, with a full range of extension cables and multiplexers available to **retain the vehicle's AM/FM functions**. Additional functions and frequencies are available on request.