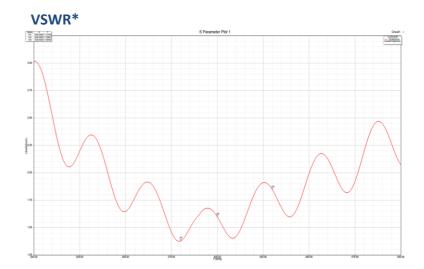

## SAFT10030-F7 Supply & Modify Covert Fiat Doblo Van Antenna – 1 FUNCTION

This product is designed to **supply and modify parts** to support a frequency range of 380-430MHz. It ensures that the **VSWR** matches the paint finish, maintaining optimal performance. All original equipment manufacturer **(OEM) functions** are retained, ensuring seamless integration with existing systems. The product also includes a **TETRA** antenna that fits perfectly with the original parts. Additionally, **VSWR** test results are provided to confirm the product's **reliability and compatibility**.

## **Technical Specifications\***

| Band                  | TETRA      | OEM Functions                            |
|-----------------------|------------|------------------------------------------|
| Frequency Range (MHz) | 380-430MHz |                                          |
| Input Power           | 25W        |                                          |
| Gain                  | 4.8dBi     |                                          |
| Polarisation          | Vertical   | All OEM functions & connectors retained. |
| VSWR                  | <2.5:1     |                                          |
| Impedance             | 50Ω        |                                          |
| Connection            | SMA (m)    |                                          |
| Extension Lead        | BNC (m)    |                                          |