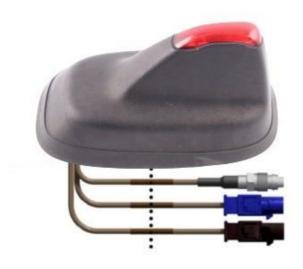

## XXXXXXXXX Supply & Modify Covert Mini F54/F60 Roof Antenna – 1 FUNCTION

This covert antenna is an authentic OEM Mini F54/F60 Roof Antenna. It is provided pre-painted to match the specific colour code of your vehicle. After painting, each antenna undergoes individual testing to ensure that the frequency performance remains unaffected by the finish.

The antenna features a 300mm RG316 low-loss cable extending from it. You can choose optional RF connectors when placing your order, and a full range of extension cable assemblies is available to meet your installation needs.

This antenna is available with various functions and frequencies, including GPS and WLAN. Please contact us for further information.