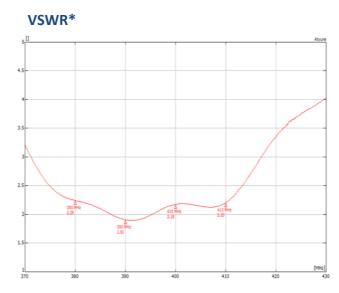

## **Technical Specifications\***

| Band                  | TETRA               | OEM Functions                            |
|-----------------------|---------------------|------------------------------------------|
| Frequency Range (MHz) | 380-410MHz          |                                          |
| Input Power           | 10W                 |                                          |
| Gain                  | -4.8dBi             |                                          |
| Polarisation          | Vertical            | All OEM functions & connectors retained. |
| VSWR                  | <2.5:1              | All DEM functions & connectors retained. |
| Impedance             | 50Ω                 |                                          |
| Antenna Connection    | SMA (m) 300mm RG316 |                                          |
| Extension Lead        | BNC (m) 5m SBC195   |                                          |

\*Tested using 5m of SBC-195 on 1.5m ground plane. Gain Calculated using HFSS.

Subject to change.

Sure Antennas. 6 Woodway Court, Thursby Rd, Bromborough, Merseyside CH62 3PR, United Kingdom Schiphol Airport Tetra, Transpolis Park, Siriusdreef 17-27, 2132 WT Hoofddorp, Netherlands T. +44 (0)151 334 9160 | E. sales@sure-antennas.com