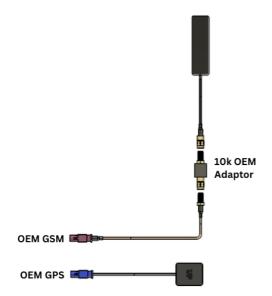

## SK010008 'Mallard' SKODA 4th Gen Fitting Kit

The 'Mallard' SKODA 4th Gen Fitting Kit (SK010008) is a tailored solution designed to integrate GSM and GPS capabilities seamlessly into the fourth-generation Skoda models. This kit includes an LTE T-Bar antenna, which should be adhered to the inside of the headlining or a window for optimal placement. To ensure the best signal quality, avoid attaching it to metallic surfaces, which can interfere with reception. The GPS antenna is designed to be mounted with the SKY side facing up and should ideally be placed horizontally under the plastic trim near a window. Keeping the GPS antenna free of any metallic objects above it ensures the strongest possible performance.

## **Technical Specifications**

|                     | 1x OEM GSM Antenna | 1x OEM GPS Antenna |
|---------------------|--------------------|--------------------|
| Mechanical Data     |                    |                    |
| Dimensions (mm)     | H7xW140xL25        | H15xW35xL35        |
| Operating Temp (°C) | -30 / +70°C        | -30 / +70°C        |
| Colour              | Black              | Black              |
| Cable Data          |                    |                    |
| Cable Type          | LBC100             | LBC100             |
| Length (m)          | 5                  | 5                  |
| Termination         | Burgundy FAKRA (m) | Blue FAKRA (m)     |
| Mounting Data       |                    |                    |
| Mounting Type       | Adhesive           | Adhesive           |