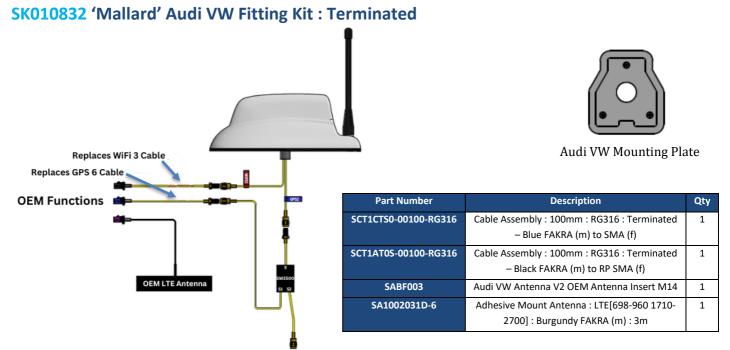

The 'Mallard' Audi VW Fitting Kit (SK010832) is a purpose-built solution for emergency service vehicles, engineered to meet the high-stakes demands of field operations. Designed for seamless installation across all Audi and VW models, this kit enables the integration of the 'Mallard' antenna to support critical WiFi and GPS functions. Whether used for overt or discreet applications, it provides robust, reliable connectivity that ensures uninterrupted communication and location tracking when every second counts. Crafted with durability and ease of use in mind, this fitting kit is an essential tool for emergency responders who rely on dependable technology to stay connected and coordinated in high-pressure situations.