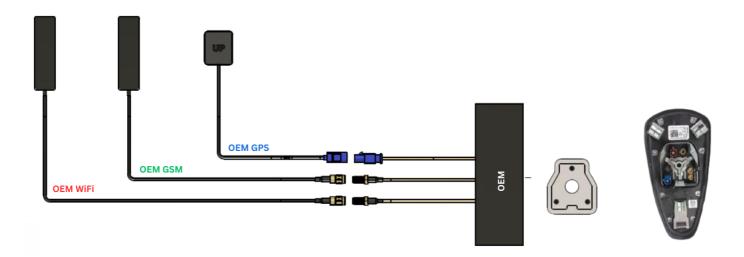

## SK030115 VW Golf MK8 Canbus Conversion Kit

Introducing the VW Golf MK8 Canbus Conversion Kit (SK030115), designed to optimise connectivity and performance in your vehicle. This kit includes high-quality LTE antennas that can be easily adhered to the inside of the headlining or a window, providing a discreet installation. To ensure optimal functionality, avoid placing the antennas on metallic surfaces.

The GPS antenna should be mounted with the SKY facing upwards, ideally positioned under the plastic trim near a window. For the best performance, make sure the GPS antenna remains horizontal and is not obstructed by any metallic objects above it.